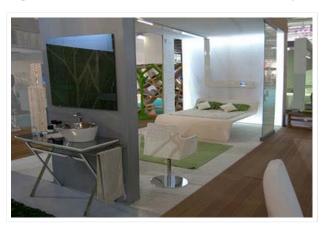

## Simple Design Suite Bedroom from The WT Hotel, Italy

Browse more deeply about WT Hotel, the following picture is the inside of the bedroom hotel suite. Design a room so beautifully with the dominant neutral colors like white. Simple but can create an atmosphere of a saint and maximum comfort to guests. The existence of the paintings on the walls and furniture arrangement with forest concept seemed so futuristic. Design room was clean. Regardless of who occupied it certainly would feel comfortable. That the concepts of WT hotels.