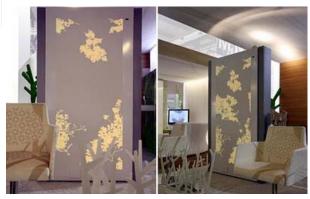

## Simple Design Suite Bedroom from The WT Hotel, Italy

Browse more deeply about WT Hotel, the following picture is the inside of the bedroom hotel suite. Design a room so beautifully with the dominant neutral colors like white. Simple but can create an atmosphere of a saint and maximum comfort to guests. The existence of the paintings on the walls and furniture arrangement with forest concept seemed so futuristic. Design room was clean. Regardless of who occupied it certainly would feel comfortable. That the concepts of WT hotels.