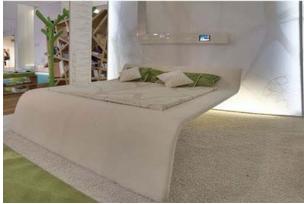

## Simple Design Suite Bedroom from The WT Hotel, Italy

Browse more deeply about WT Hotel, the following picture is the inside of the bedroom hotel suite. Design a room so beautifully with the dominant neutral colors like white. Simple but can create an atmosphere of a saint and maximum comfort to guests. The existence of the paintings on the walls and furniture arrangement with forest concept seemed so futuristic. Design room was clean. Regardless of who occupied it certainly would feel comfortable. That the concepts of WT hotels.