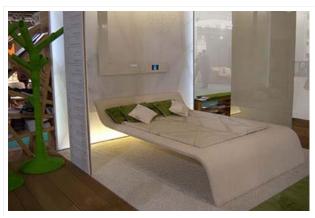

## Simple Design Suite Bedroom from The WT Hotel, Italy

Browse more deeply about WT Hotel, the following picture is the inside of the bedroom hotel suite. Design a room so beautifully with the dominant neutral colors like white. Simple but can create an atmosphere of a saint and maximum comfort to guests. The existence of the paintings on the walls and furniture arrangement with forest concept seemed so futuristic. Design room was clean. Regardless of who occupied it certainly would feel comfortable. That the concepts of WT hotels.