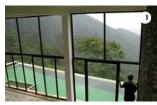

## WT HOTEL BY WELL-TECH

by sabine7 / December 3, 2009

From *Well-Tech*, a hotel concept based on innovative sensorial technology designed to create an optimal feeling of well-being throughout a visitor's stay. This futuristic concept of hospitality includes textile walls in the guest rooms that light up to reveal a forest, photovoltaic panels on the top floor restaurant and a wellness area with a focus on solar energy.