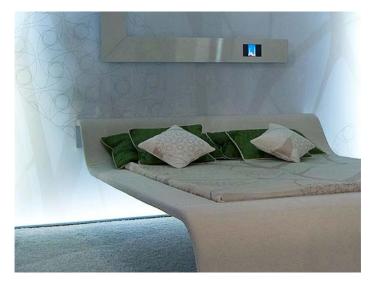

## WT HOTEL BY WELL-TECH

by sabine7 / December 3, 2009

From *Well-Tech*, a hotel concept based on innovative sensorial technology designed to create an optimal feeling of well-being throughout a visitor's stay. This futuristic concept of hospitality includes textile walls in the guest rooms that light up to reveal a forest, photovoltaic panels on the top floor restaurant and a wellness area with a focus on solar energy.